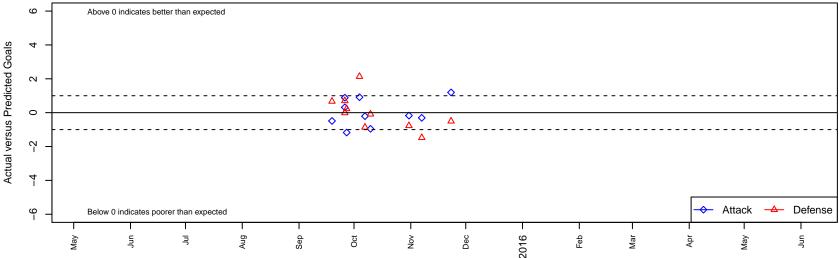

## Performance relative to 13 month average

## Performance relative to 13 month average

c

lot. A=Neither has attack advantage, B=Opponent has both attack and defense advantage, C=Opponent has both attack and defense disadvantage, D=Both have

| date       | home                               |   | away                               |   | venue                                   | pred.home | pred.away |
|------------|------------------------------------|---|------------------------------------|---|-----------------------------------------|-----------|-----------|
| 2015-11-23 | San Jose Earthquakes Red B98       | 2 | San Jose Earthquakes PDA 1999B     | 2 | 2015 FWRL CAN CRL U17                   | 0.81      | 1.50      |
| 2015-11-07 | El Camino Real Salinas America B98 | 3 | San Jose Earthquakes Red B98       | 0 | 2015 FWRL CAN CRL U17                   | 1.52      | 0.31      |
| 2015–10–31 | San Jose Earthquakes Red B98       | 1 | Sunnyvale Alliance SC Fury Red B98 | 2 | 2015 FWRL CAN CRL U17                   | 1.17      | 1.23      |
| 2015-10-10 | San Jose Earthquakes Red B98       | 0 | California 99 Northstars B98       | 2 | 2015 FWRL CAN CRL U17                   | 0.95      | 1.91      |
| 2015-10-07 | Santa Clara Sporting Green B98     | 3 | San Jose Earthquakes Red B98       | 0 | 2015 FWRL CAN CRL U17                   | 2.13      | 0.21      |
| 2015-10-04 | Alum Rock PAC Atlas B98            | 1 | San Jose Earthquakes Red B98       | 2 | 2015 FWRL CAN CRL U17                   | 3.13      | 1.09      |
| 2015-09-27 | Sunnyvale Alliance SC Fury Red B98 | 1 | San Jose Earthquakes Red B98       | 0 | 2015 Monarcas Champions Cup Super Group | 1.23      | 1.17      |
| 2015-09-26 | Milan FC Forza B98                 | 3 | San Jose Earthquakes Red B98       | 1 | 2015 Monarcas Champions Cup Super Group | 3.70      | 0.69      |
| 2015-09-26 | San Jose Earthquakes Red B98       | 3 | Alpine Strikers Blue B98           | 2 | 2015 Monarcas Champions Cup Super Group | 2.12      | 1.99      |
| 2015-09-19 | Santa Clara Sporting Black B98     | 1 | San Jose Earthquakes Red B98       | 0 | 2015 FWRL CAN CRL U17                   | 1.67      | 0.49      |