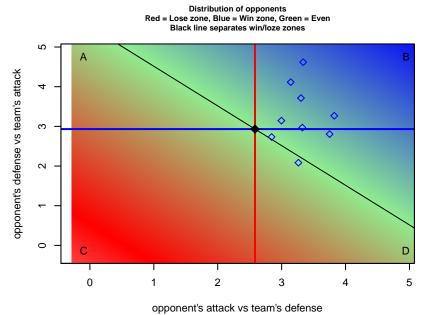

## Performance relative to 13 month average

c

lot. A=Neither has attack advantage, B=Opponent has both attack and defense advantage, C=Opponent has both attack and defense disadvantage, D=Both have

| date       | home                               |   | away                               |   | venue                                   | pred.home | pred.away |
|------------|------------------------------------|---|------------------------------------|---|-----------------------------------------|-----------|-----------|
| 2015-11-23 | San Jose Earthquakes Red B98       | 2 | San Jose Earthquakes PDA 1999B     | 2 | 2015 FWRL CAN CRL U17                   | 0.81      | 1.50      |
| 2015-11-07 | El Camino Real Salinas America B98 | 3 | San Jose Earthquakes Red B98       | 0 | 2015 FWRL CAN CRL U17                   | 1.52      | 0.31      |
| 2015–10–31 | San Jose Earthquakes Red B98       | 1 | Sunnyvale Alliance SC Fury Red B98 | 2 | 2015 FWRL CAN CRL U17                   | 1.17      | 1.23      |
| 2015-10-10 | San Jose Earthquakes Red B98       | 0 | California 99 Northstars B98       | 2 | 2015 FWRL CAN CRL U17                   | 0.95      | 1.91      |
| 2015-10-07 | Santa Clara Sporting Green B98     | 3 | San Jose Earthquakes Red B98       | 0 | 2015 FWRL CAN CRL U17                   | 2.13      | 0.21      |
| 2015-10-04 | Alum Rock PAC Atlas B98            | 1 | San Jose Earthquakes Red B98       | 2 | 2015 FWRL CAN CRL U17                   | 3.13      | 1.09      |
| 2015-09-27 | Sunnyvale Alliance SC Fury Red B98 | 1 | San Jose Earthquakes Red B98       | 0 | 2015 Monarcas Champions Cup Super Group | 1.23      | 1.17      |
| 2015-09-26 | Milan FC Forza B98                 | 3 | San Jose Earthquakes Red B98       | 1 | 2015 Monarcas Champions Cup Super Group | 3.70      | 0.69      |
| 2015-09-26 | San Jose Earthquakes Red B98       | 3 | Alpine Strikers Blue B98           | 2 | 2015 Monarcas Champions Cup Super Group | 2.12      | 1.99      |
| 2015-09-19 | Santa Clara Sporting Black B98     | 1 | San Jose Earthquakes Red B98       | 0 | 2015 FWRL CAN CRL U17                   | 1.67      | 0.49      |