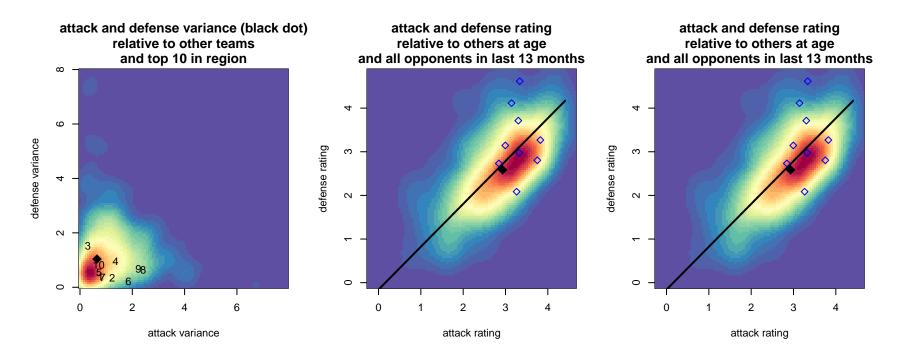

## San Jose Earthquakes Red B98

San Jose, CAN B98 total strength=1596 attack=18.76 defense=13.24 alt names used: CV SJ EARTHQUAKES 98B RED (CAN) CV SJ EARTHQUAKES 98B RED Venues played: 2015 FWRL CAN CRL U17 2015 Monarcas Champions Cup Super Group I